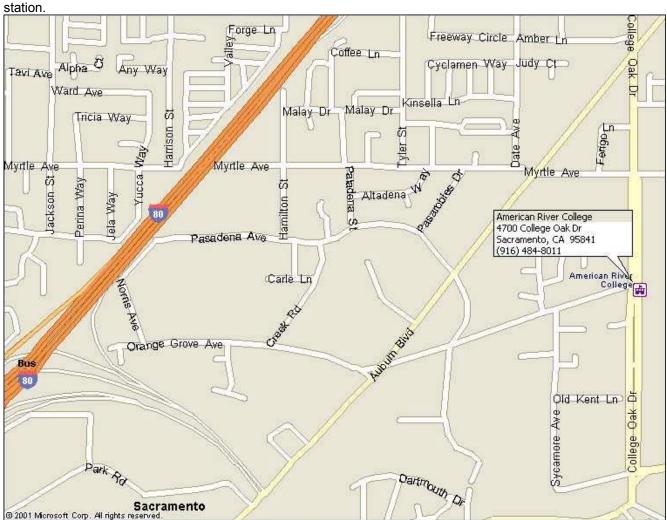

**Directions:** All clinics will be held at the Raef Hall area on the American River College Campus, It is located on College Oak Avenue at Orange Grove which is the first signal north of the track on College Oak. Parking is available in front of the building to the east. The Level 1 Clinic will be in 151 and the other clinics will be held in adjoining rooms. Orange Grove dead ends at College Oak. The box on the map is pointed at the parking lot in front of the building you want. Signs will be up from the parking lot at College Oak and Orange Grove. If you come in 80 take the Auburn exit. Going east it is the first exit after the Light Rail

Note Auburn Blvd. exit is just above here where the "I- 80 Bus" symbol is in the lower left corner of the map. Note Orange Grove crosses Auburn at the first signal and is the first road to the right off Auburn after you get off I-80. Just go right till it crosses College Oak and dead ends in the parking lot.