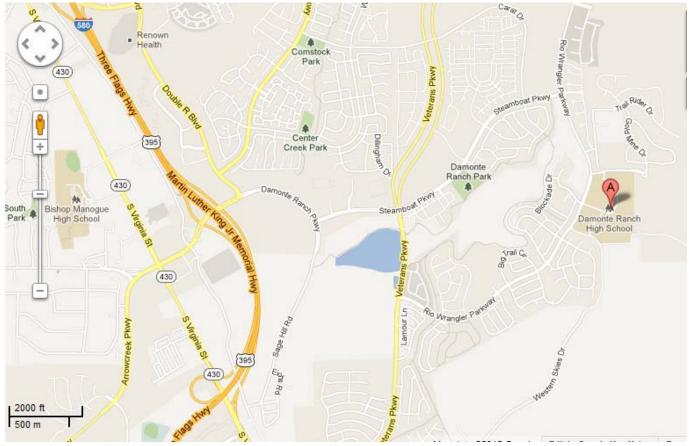

## SILVER STATE FOURTEENTH ANNUAL ALL-COMER RACE

3000-METER PA-USATF GRAND PRIX

NOTICE NEW LOCATION, DAMONTE RANCH HIGH SCHOOL

10500 Rio Wrangler Pkwy, Reno, NV

## JUDGED RACE WALK (USATF SANCTIONED, CONDUCTED UNDER USATF RULES)

**Date**: Sunday, August 18, 2013 Time: Women's Race walk, 7:15 AM; Men's Race walk, 8:10 AM Ages: Five to One Hundred.

**New Fitness Walker category**, Women's and Men's 3000 M not judged held after the race walk. **Location**: Damonte Ranch High School track: 10500 Rio Wrangler Pkwy, Reno, NV, in south Reno. From 395, now Interstate 580, take the Damonte Ranch Parkway exit to the west. Turn left onto Steamboat Parkway. Turn right on Rio Wrangler Pkwy to the high school on the left.