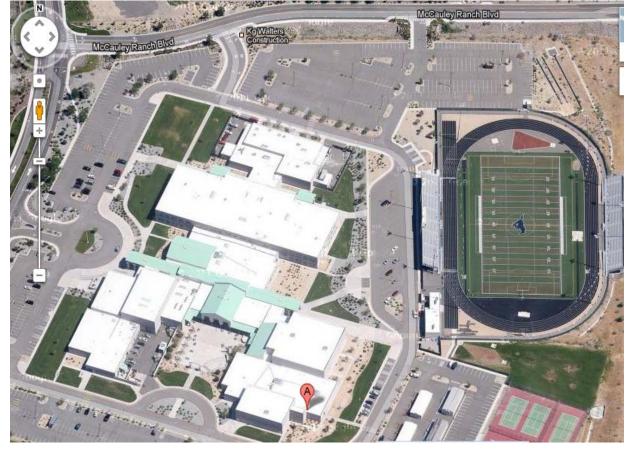

There is plenty of parking near the restrooms on the southwest side of the track.